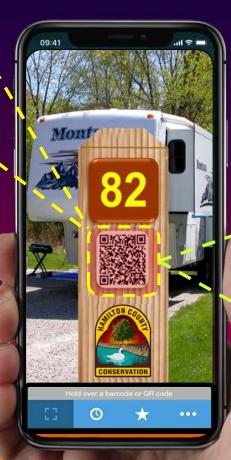

## Campground **Campsite** Post

## RETURN OF THE Q.R. CODE – 2020 MyCountyParks.com

 Ability to scan static QR code at empty site – Check Availability / Pay for site

 Rangers/staff can monitor remotely / no more cash-handling & bad checks

Mcparks.co (Dynamic Code)

Facility View - North Campsite 03

https://mcparks.co/A/3109

- New URL expedites process for "Instant Pay" facilities
- Dynamic code allows for navigational change (names, etc.)
- Events will remain as Static Code (for now) NO CHANGES!
  - As long as the facility is live and not deleted, **existing Q.R Codes** (*static*) will send to the proper **Facility Information Page**. If an Instant Pay QR is used, and the facility is no longer marked as instant pay, then the user will get a message which says the facility is no longer available for instant pay. If the Facility has been deleted, it will send them to a 404 screen.

Rangers & County Administrators can monitor campsite occupancy *"real time"* remotely via mobile or desktop devices.

(Utilizing this Q.R. Code)