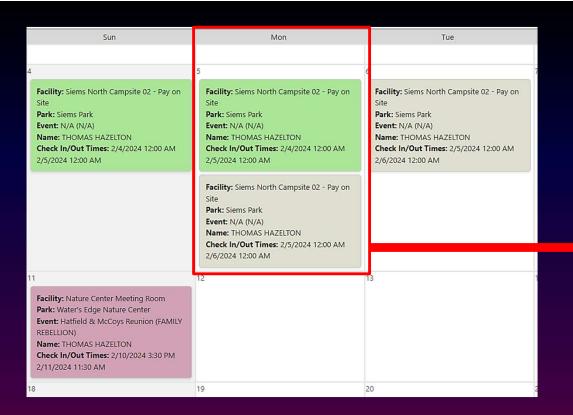

Rangers & County Administrators can monitor campsite occupancy *"real time"* remotely via mobile or desktop devices.

### Reservation Calendar

Website logic allows for the ending date of a departing camper registration to also be the starting date for an incoming new camper that has scanned the Q.R. Code after the previous camper left and the site is now unoccupied.

(Utilizing this Q.R. Code)