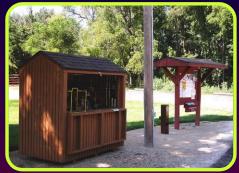

# IN 1972, THE MODERN SELF REGISTRATION STATIONS ARRIVED ©

- Established in the early 1970s and soon became the preferred method of registering campers for the next 50 years
- Handling of cash / checks, and chasing down bad checks is no longer efficient / desirable
- Theft, vandalism and facility maintenance are negative factors
- Accounting, documentation and reports burdensome for staff

## Campground **Campsite** Post