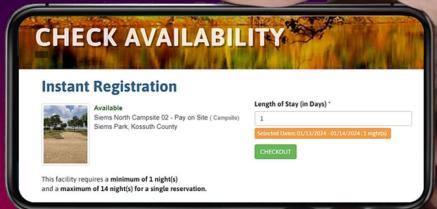

### CHECK AVAILABILITY

### **Instant Registration**

Siems North Campsite 02 - Pay on Site (Campsite) Siems Park, Kossuth County

### Length of Stay (in Days) \*

This facility requires a minimum of 1 night(s) and a maximum of 14 night(s) for a single reservation.