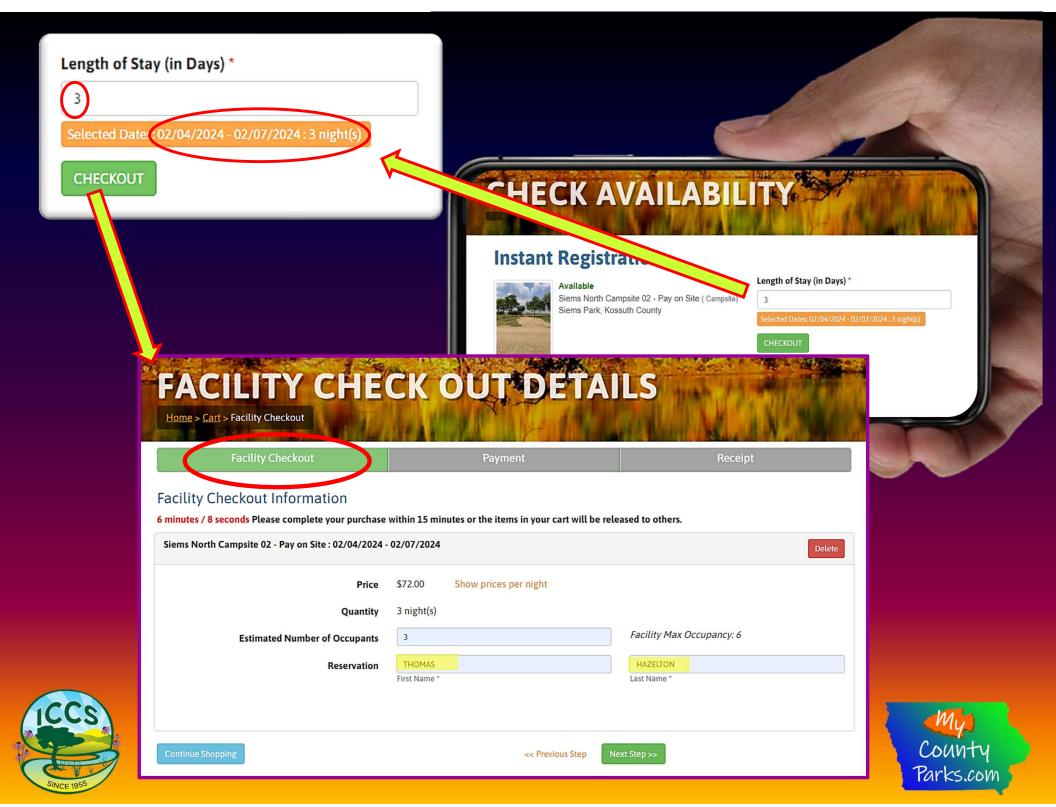

### **Instant Registration**

Available
Siems North Campsite 02 - Pay on Site (Campsite)
Siems Park, Kossuth County

1

Length of Stay (in Days) \*

elected Dates: 02/04/2024 - 02/05/2024 : 1 night(s)

CHECKOUT

This facility requires a minimum of 1 night(s) and a maximum of 14 night(s) for a single reservation.

INSTANT PAY
CAMPSITE REGISTRATION

### CHECK AVAILABILITY

### **Instant Registration**

Siems North Campsite 02 - Pay on Site (Campsite) Siems Park, Kossuth County

### Length of Stay (in Days) \*

This facility requires a minimum of 1 night(s) and a maximum of 14 night(s) for a single reservation.

### **Instant Registration**

mycountyparks (

**Check Availability** 

Siems North Campsite 02 - Pay on Siems Park, Kossuth County

This facility requires a minimum of 1 night(s) and a maximum of 14 night(s) for a single