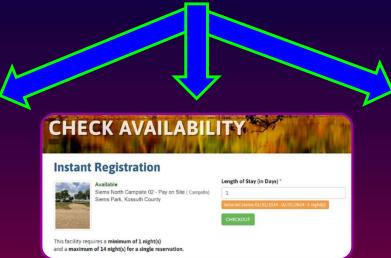

### **Instant Registration**

Available
Siems North Campsite 02 - Pay on Site (Campsite)
Siems Park, Kossuth County

1

Length of Stay (in Days) \*

elected Dates: 02/04/2024 - 02/05/2024 : 1 night(s)

CHECKOUT

This facility requires a minimum of 1 night(s) and a maximum of 14 night(s) for a single reservation.

INSTANT PAY
CAMPSITE REGISTRATION

### CHECK AVAILABILITY

### **Instant Registration**

Siems North Campsite 02 - Pay on Site (Campsite) Siems Park, Kossuth County

### Length of Stay (in Days) \*

This facility requires a minimum of 1 night(s) and a maximum of 14 night(s) for a single reservation.

### **Instant Registration**

mycountyparks (

**Check Availability** 

Siems North Campsite 02 - Pay on Siems Park, Kossuth County

This facility requires a minimum of 1 night(s) and a maximum of 14 night(s) for a single