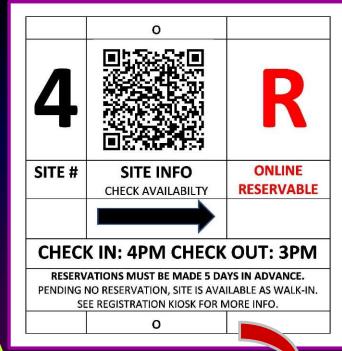

3 Types of Facility Codes Now Available

All newly
generated QR
Codes will now be
Dynamic Codes
w/Short URL

"Reservation" Page

**Availability Calendar** 

**Instant Registration System** 

- "Reservation" QR Code = Existing advance & on-site online reservations
- "Instant Pay" QR Code = Day-of payments on-site via "Instant" Process
- "Availability Calendar" QR Code = view availability calendar for advance registrations only (similar to original as such)

### Reservation Calendar

Website logic allows for the ending date of a departing camper registration to also be the starting date for an incoming new camper that has scanned the Q.R. Code after the previous camper left and the site is now unoccupied.