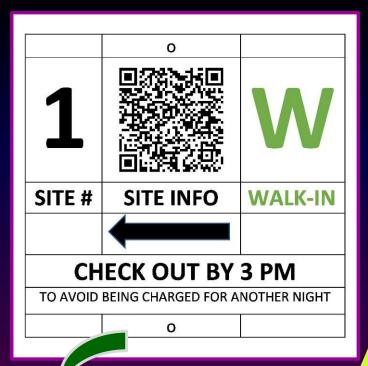

## RETURN OF THE Q.R. CODE – 2020 MyCountyParks.com

 Ability to scan static QR code at empty site – Check Availability / Pay for site

 Rangers/staff can monitor remotely / no more cash-handling & bad checks

Rangers & County Administrators can monitor campsite occupancy *"real time"* remotely via mobile or desktop devices.