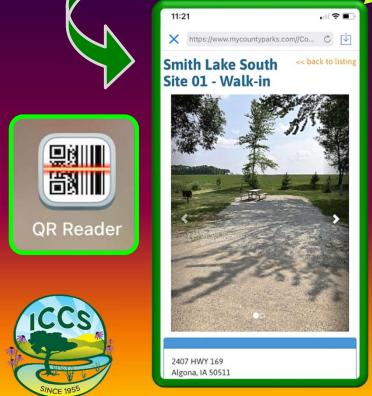

## RETURN OF THE Q.R. CODE – 2020 MyCountyParks.com

 Ability to scan static QR code at empty site – Check Availability / Pay for site

 Rangers/staff can monitor remotely / no more cash-handling & bad checks

Rangers & County Administrators can monitor campsite occupancy *"real time"* remotely via mobile or desktop devices.