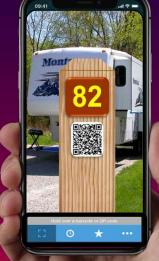

## Campground **Campsite** Post

## RETURN OF THE Q.R. CODE – 2020 MyCountyParks.com

 Ability to scan static QR code at empty site – Check Availability / Pay for site

 Rangers/staff can monitor remotely / no more cash-handling & bad checks

(Utilizing this Q.R. Code)