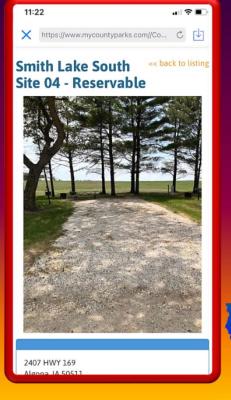

3 Types of Facility Codes Now Available

All newly
generated QR
Codes will now be
Dynamic Codes
w/Short URL

"Reservation" Page

**Availability Calendar** 

**Instant Registration System** 

- "Reservation" QR Code = Existing advance & on-site online reservations
- "Instant Pay" QR Code = Day-of payments on-site via "Instant" Process
- "Availability Calendar" QR Code = view availability calendar for advance registrations only (similar to original as such)

### Reservation Calendar

Website logic allows for the ending date of a departing camper registration to also be the starting date for an incoming new camper that has scanned the Q.R. Code after the previous camper left and the site is now unoccupied.