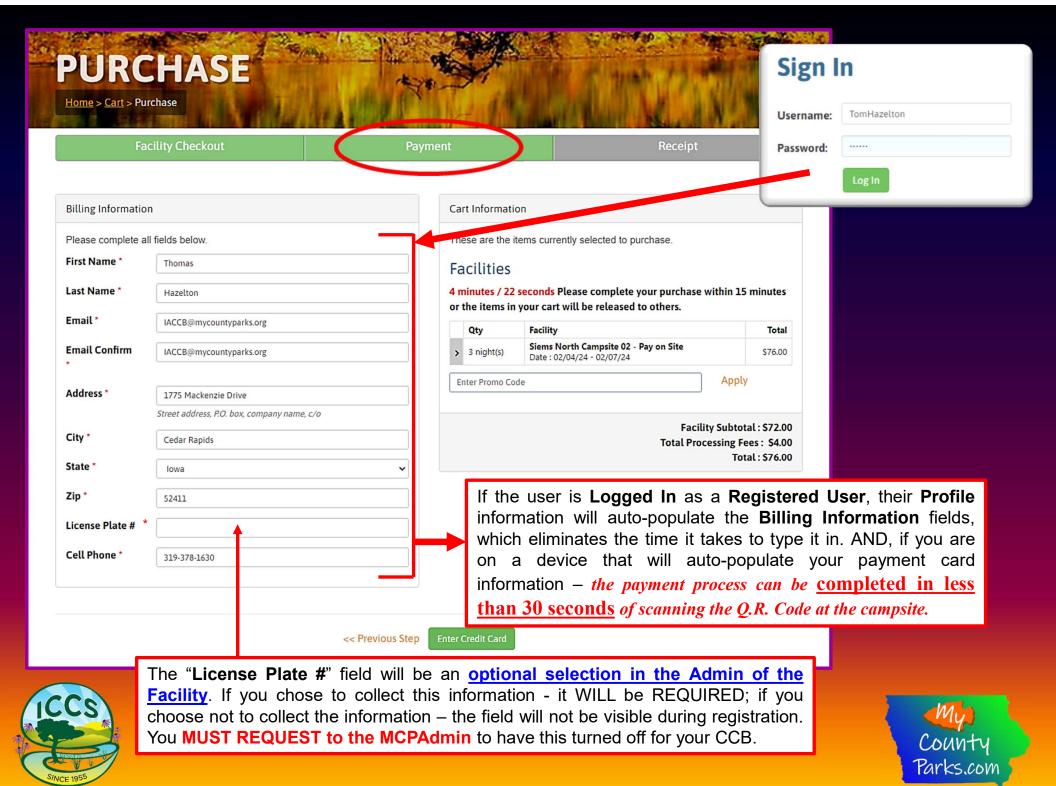

### **AS A REMINDER:**

Payment Card Information is actually entered on the **Authorize.Net** website payment platform so that no personal payment card information is ever present or retained on MCP.com

If the customer is using a device that is set up to auto-fill payment card information – the Card Number and Exp. Date may auto-fill themselves so that the customer only needs to enter the Card Code number.