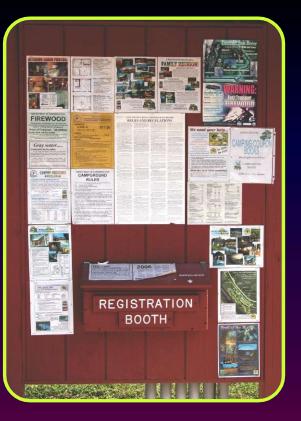

# IN 1972, THE MODERN SELF REGISTRATION STATIONS ARRIVED ©

- Established in the early 1970s and soon became the preferred method of registering campers for the next 50 years
- Handling of cash / checks, and chasing down bad checks is no longer efficient / desirable
- Theft, vandalism and facility maintenance are negative factors
- Accounting, documentation and reports burdensome for staff

## Campground **Campsite** Post