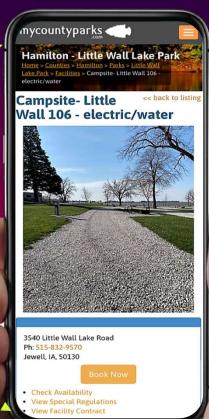

## Q.R. CODES FOR "INSTANT PAY" - 2024

| # of Days before Reservation: *                |                       |
|------------------------------------------------|-----------------------|
|                                                | Put 0 for Pay at Site |
| Phone:                                         | 319-278-4237          |
| Display Lock Box?*                             | No                    |
|                                                |                       |
| Pay at Site? * (Prohibits Advance Reservation) | Yes                   |

## RETURN OF THE Q.R. CODE – 2020 MyCountyParks.com

 Ability to scan static QR code at empty site – Check Availability / Pay for site

 Rangers/staff can monitor remotely / no more cash-handling & bad checks

### **ONLINE VIEW – FACILITY PAGE**

305 200th St. Whittemore, IA 50598 Pay at Site? \*
(Prohibits Advance Reservation)

,

This Facility is only availble for Pay on Site.

0.2 | 3.50 | 3.50 | 3.50 | 3.50 | 3.50 | 3.50 | 3.50 | 3.50 | 3.50 | 3.50 | 3.50 | 3.50 | 3.50 | 3.50 | 3.50 | 3.50 | 3.50 | 3.50 | 3.50 | 3.50 | 3.50 | 3.50 | 3.50 | 3.50 | 3.50 | 3.50 | 3.50 | 3.50 | 3.50 | 3.50 | 3.50 | 3.50 | 3.50 | 3.50 | 3.50 | 3.50 | 3.50 | 3.50 | 3.50 | 3.50 | 3.50 | 3.50 | 3.50 | 3.50 | 3.50 | 3.50 | 3.50 | 3.50 | 3.50 | 3.50 | 3.50 | 3.50 | 3.50 | 3.50 | 3.50 | 3.50 | 3.50 | 3.50 | 3.50 | 3.50 | 3.50 | 3.50 | 3.50 | 3.50 | 3.50 | 3.50 | 3.50 | 3.50 | 3.50 | 3.50 | 3.50 | 3.50 | 3.50 | 3.50 | 3.50 | 3.50 | 3.50 | 3.50 | 3.50 | 3.50 | 3.50 | 3.50 | 3.50 | 3.50 | 3.50 | 3.50 | 3.50 | 3.50 | 3.50 | 3.50 | 3.50 | 3.50 | 3.50 | 3.50 | 3.50 | 3.50 | 3.50 | 3.50 | 3.50 | 3.50 | 3.50 | 3.50 | 3.50 | 3.50 | 3.50 | 3.50 | 3.50 | 3.50 | 3.50 | 3.50 | 3.50 | 3.50 | 3.50 | 3.50 | 3.50 | 3.50 | 3.50 | 3.50 | 3.50 | 3.50 | 3.50 | 3.50 | 3.50 | 3.50 | 3.50 | 3.50 | 3.50 | 3.50 | 3.50 | 3.50 | 3.50 | 3.50 | 3.50 | 3.50 | 3.50 | 3.50 | 3.50 | 3.50 | 3.50 | 3.50 | 3.50 | 3.50 | 3.50 | 3.50 | 3.50 | 3.50 | 3.50 | 3.50 | 3.50 | 3.50 | 3.50 | 3.50 | 3.50 | 3.50 | 3.50 | 3.50 | 3.50 | 3.50 | 3.50 | 3.50 | 3.50 | 3.50 | 3.50 | 3.50 | 3.50 | 3.50 | 3.50 | 3.50 | 3.50 | 3.50 | 3.50 | 3.50 | 3.50 | 3.50 | 3.50 | 3.50 | 3.50 | 3.50 | 3.50 | 3.50 | 3.50 | 3.50 | 3.50 | 3.50 | 3.50 | 3.50 | 3.50 | 3.50 | 3.50 | 3.50 | 3.50 | 3.50 | 3.50 | 3.50 | 3.50 | 3.50 | 3.50 | 3.50 | 3.50 | 3.50 | 3.50 | 3.50 | 3.50 | 3.50 | 3.50 | 3.50 | 3.50 | 3.50 | 3.50 | 3.50 | 3.50 | 3.50 | 3.50 | 3.50 | 3.50 | 3.50 | 3.50 | 3.50 | 3.50 | 3.50 | 3.50 | 3.50 | 3.50 | 3.50 | 3.50 | 3.50 | 3.50 | 3.50 | 3.50 | 3.50 | 3.50 | 3.50 | 3.50 | 3.50 | 3.50 | 3.50 | 3.50 | 3.50 | 3.50 | 3.50 | 3.50 | 3.50 | 3.50 | 3.50 | 3.50 | 3.50 | 3.50 | 3.50 | 3.50 | 3.50 | 3.50 | 3.50 | 3.50 | 3.50 | 3.50 |