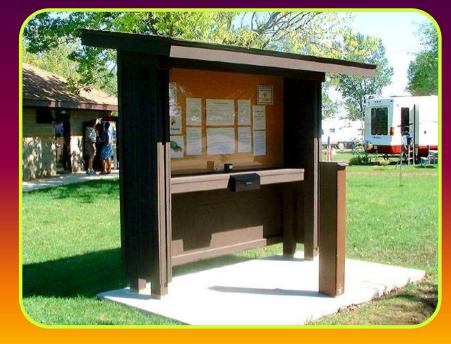

# IN 1972, THE MODERN SELF REGISTRATION STATIONS ARRIVED ©

- Established in the early 1970s and soon became the preferred method of registering campers for the next 50 years
- Handling of cash / checks, and chasing down bad checks is no longer efficient / desirable
- Theft, vandalism and facility maintenance are negative factors
- Accounting, documentation and reports burdensome for staff

## Campground **Campsite** Post