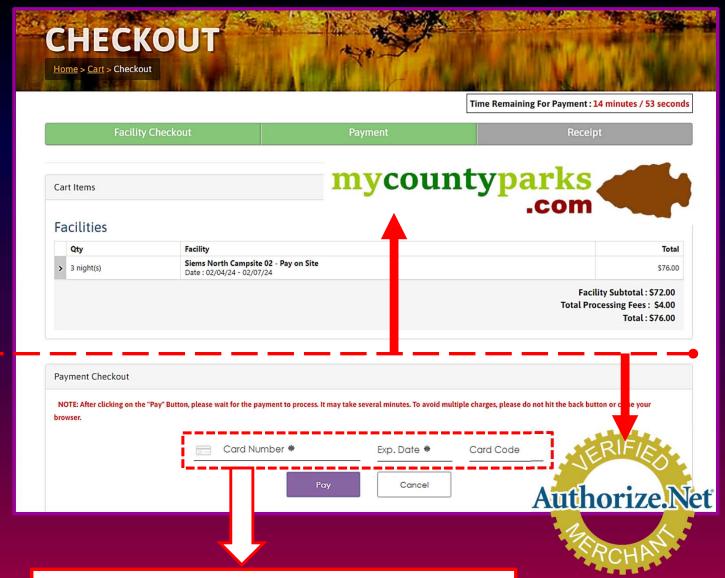

Rangers & County Administrators can monitor campsite occupancy *"real time"* remotely via mobile or desktop devices.

### Reservation Calendar

Website logic allows for the ending date of a departing camper registration to also be the starting date for an incoming new camper that has scanned the Q.R. Code after the previous camper left and the site is now unoccupied.

(Utilizing this Q.R. Code)