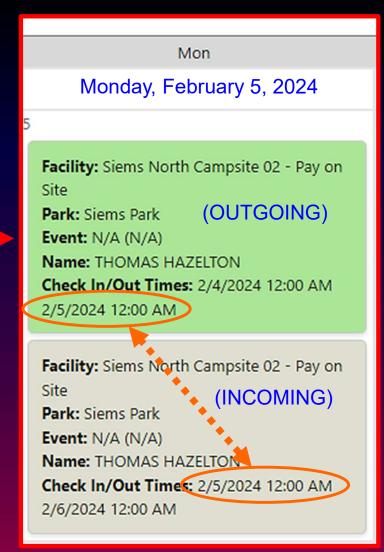

### Reservation Calendar

Website logic allows for the ending date of a departing camper registration to also be the starting date for an incoming new camper that has scanned the Q.R. Code after the previous camper left and the site is now unoccupied.

(Utilizing this Q.R. Code)