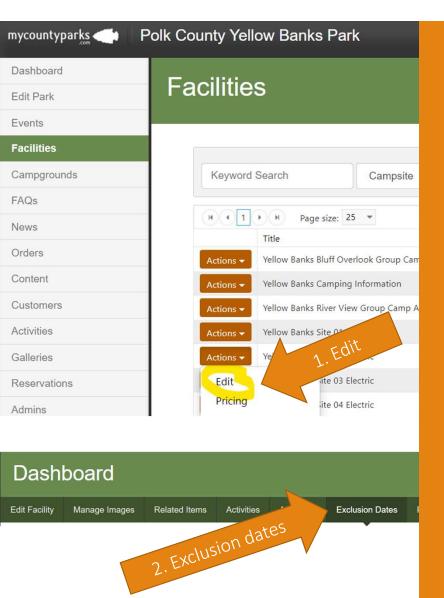

#### Polk County Yellow Banks Park

## **Facilities**

| Keyword    | Search   |                   |
|------------|----------|-------------------|
| <b>H (</b> | <b>F</b> | Page size: 25     |
|            | Title    |                   |
| Actions 🗸  | Yellow B | anks Bluff Overlo |
| Edit       |          | Camping Inf       |
| Pricing    |          | tiver View G      |
| View       |          | ite 01 Elect      |

 Go To Campground Tab
 Select Campground (i.e. Yellow Banks – electric sites)
 Edit