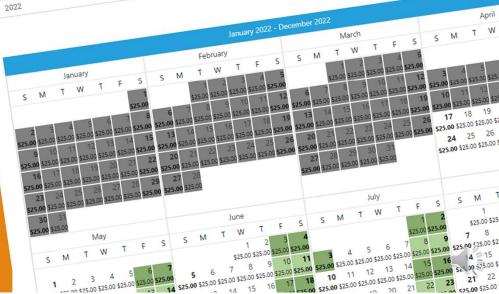

# 1. Create season by adding excluded dates for the off season.

### Group Dates (weekends F & S) and holidays

| Group Dates |           |         |   |     |              |
|-------------|-----------|---------|---|-----|--------------|
|             |           |         | Ē | Add | Mass Add 🏼 🌣 |
| Name        | Date From | Date To |   |     |              |